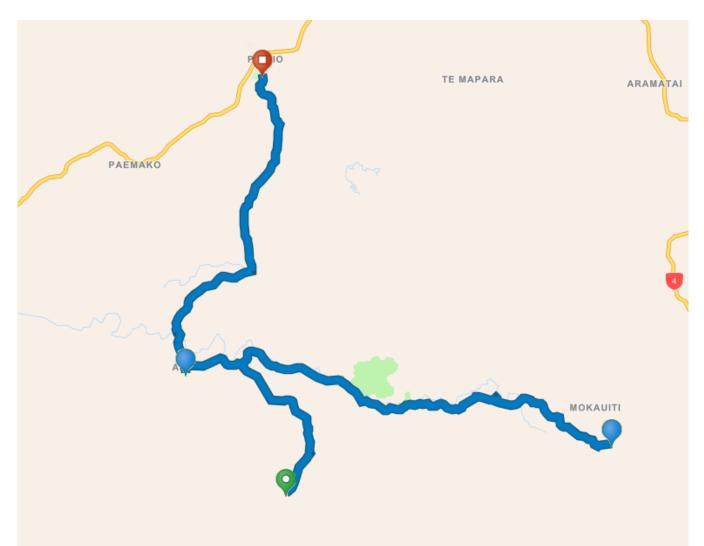

As at 15/05/23

**D030102 ACTIVE** 

Route and directions for D030102\_ACTIVE

## **Route Details**

• 52.01km (one-way)

## Directions

- 1. Start at 825 Ohura Rd, Aria, 3979, NZL
- 2. **I** Go northeast on Ohura Rd
- 3. Turn left at Matiere Rd to stay on Ohura Rd
- 4. **Make a sharp right on Mokauiti Rd**
- 5. **Г**Turn right at Ngapaki Rd to stay on Mokauiti Rd
- 6. Arrive at Mokauiti Community Hall, Aria, 3983, on the left
- 7. Depart Mokauiti Community Hall, Aria, 3983
- 8. Go back west on Mokauiti Rd
- 9. Turn left at Ngapaki Rd to stay on Mokauiti Rd
- 10. **T**urn right on Ohura Rd
- 11. Turn left on Barclay Rd
- 12. Arrive at Aria School, Barclay Rd, Aria, 3979, NZL, on the left
- 13. Depart Aria School, Barclay Rd, Aria, 3979, NZL
- 14. Go back north on Barclay Rd
- 15. **?**Turn left on Ohura Rd, then turn right on Aria Rd
- 16. **1** Turn right at Mahoe St to stay on Aria Rd
- 17. **T**urn right at Totoro Rd to stay on Aria Rd
- 18. Turn left at Kaitaringa Rd to stay on Aria Rd
- 19. Finish at Piopio College & Piopio Primary School